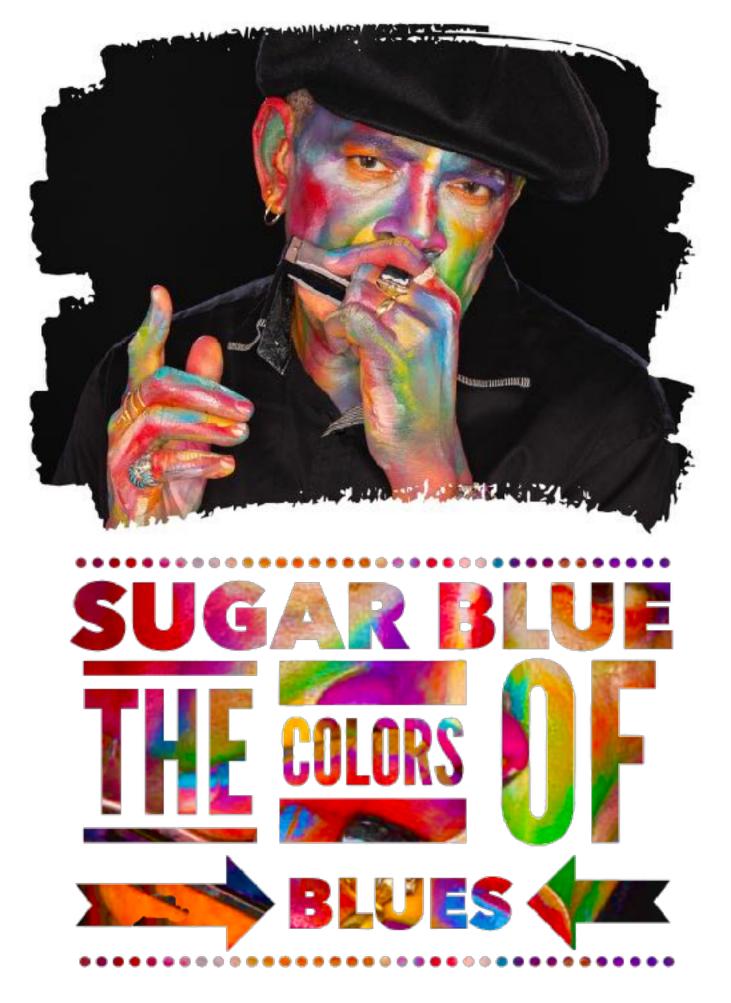

## SUGAR BLUE

## **The COLORS of BLUES**

## .............................

Sugar Blue continues his artistic journey without boundaries. This latest project by the eclectic harmonica virtuoso traces his musical travels from his earliest beginnings in New York to the very roots of the Blues in Africa, capturing the music's deepest identity where everything started, embracing its evolution and looking ahead to the future with gratitude and enthusiasm. Backed by a quartet of equally eclectic musicians, this show also features Kalifa Kone, the amazing multi instrumentalist from Mali who transcends barriers, connecting the Blues aesthetic and jazz language.